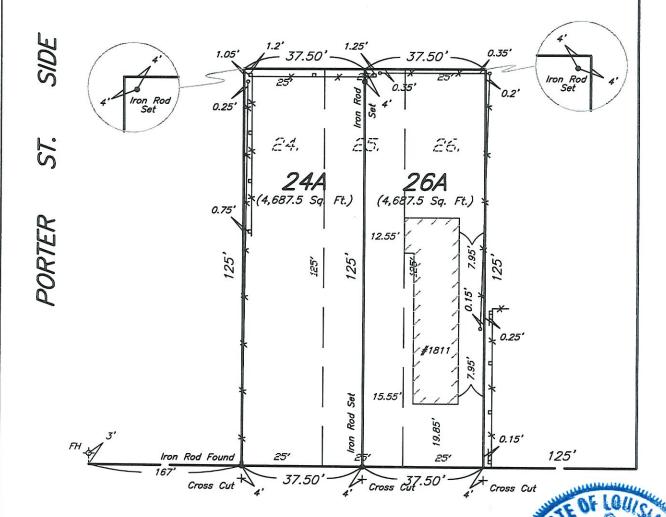

#### 11. Introduction of Ordinances:

A. An ordinance approving the resubdivision of Lots 24, 25 and 26, Square 11, Suburban Park Subdivision, Gretna, Louisiana INTO Lots 24A and 26A, Square 11, Suburban Park Subdivision, per the plan of survey and resubdivision of Gilbert, Kelly & Couturie, Inc., dated April 12, 2017.

Address: 1811 O'Connor Street Sponsor: Councilman Crosby

- 12. Citizens Addressing the Mayor and City Council.
- 13. Adjournment.

**ENGINEER CONTACT:** 