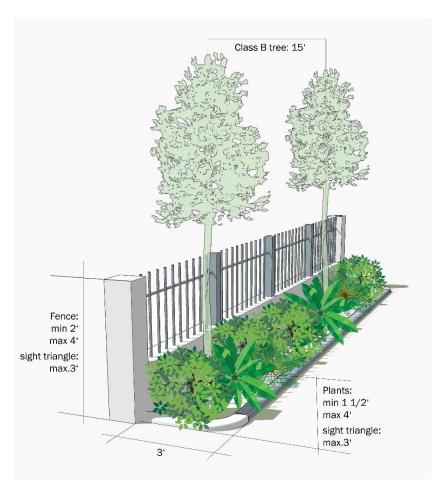

Municipal Address: 22 Colony Road Sponsor: Councilman Berthelot

(B) An ordinance amending the Gretna Code of Ordinances, Chapter 58 – Zoning and subdivisions; by adding a new category titled Screening and Fencing.