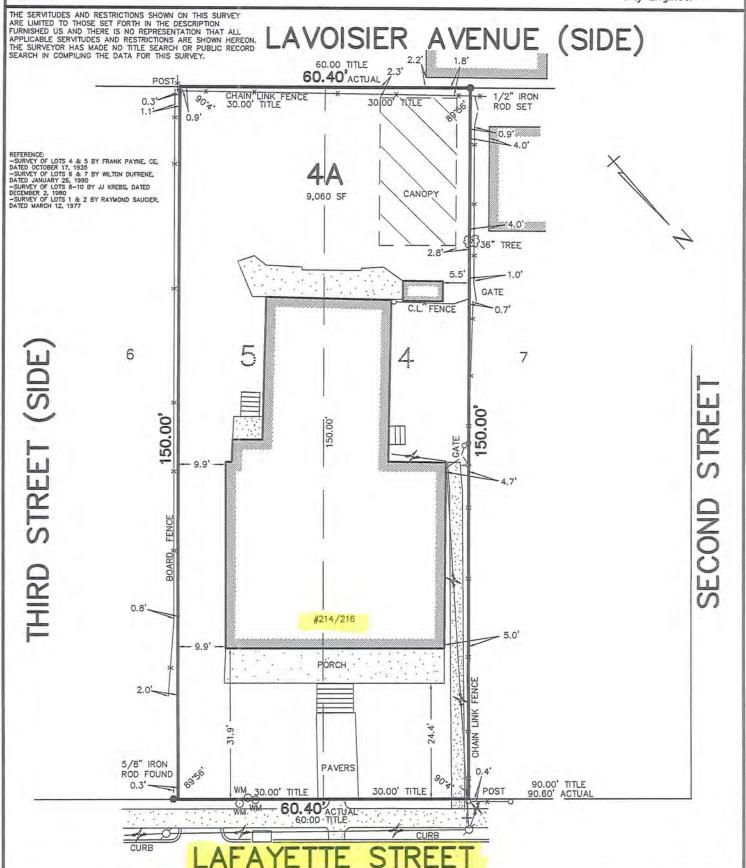

## 8. Consideration and Adoption of Ordinances(s):

A. An ordinance approving the resubdivision of Lots 4 & 5, Square 3, Village of Gretna Subdivision, Gretna, Louisiana INTO Lot 4A, Square 3, Village of Gretna Subdivision, per the plan of survey & resubdivision of Dufrene Surveying & Engineering Inc., dated February 8, 2017.

Address: 214-216 Lafayette Street Sponsor: Councilman Hinyub