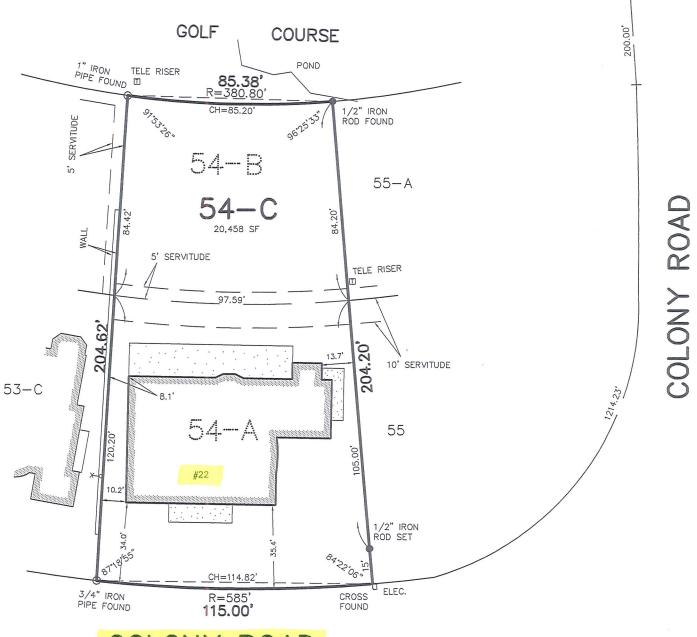

## **D.** Adoption of Ordinance(s) by Consent:

(A) An ordinance approving the resubdivision of Lots 54-A and 54-B, Square 3, Timberlane Estates & Country Club Subdivision, Louisiana INTO Lot 54-C, Square 3, Timberlane Estates & Country Club Subdivision, per the plan of survey and resubdivision of Dufrene Surveying & Engineering Inc., dated March 27, 2017.

Municipal Address: 22 Colony Road Sponsor: Councilman Berthelot

(B) An ordinance amending the Gretna Code of Ordinances, Chapter 58 – Zoning and subdivisions; by adding a new category titled Screening and Fencing.