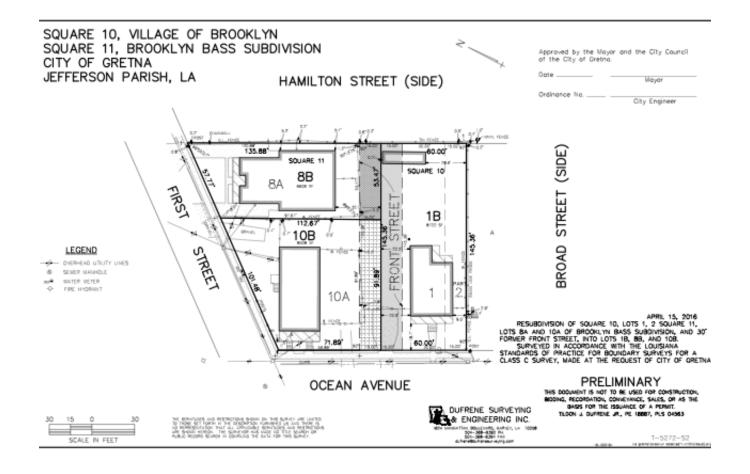

Requested by: Administration Sponsor: Councilman Rau

(E) An ordinance approving the un-dedication of a portion of Front Street between Hamilton Street and Ocean Avenue as per the preliminary plan of survey of Dufrene Surveying and Engineering, Inc., dated April 15, 2016 attached hereto as Exhibit "A".

Requested by: Administration Sponsor: Councilman Rau

(F) An ordinance approving the resubdivision of Lots 1 and 2, Square 10; Lots 8A and 10A, Square 11, and a portion of former Front Street, INTO Lot 1B, Square 10, AND Lots 8B and 10B, Square 11, Brooklyn Bass Subdivision, as per attached plan of survey and resubdivision of Dufrene Surveying & Engineering Inc., dated April 15, 2016.