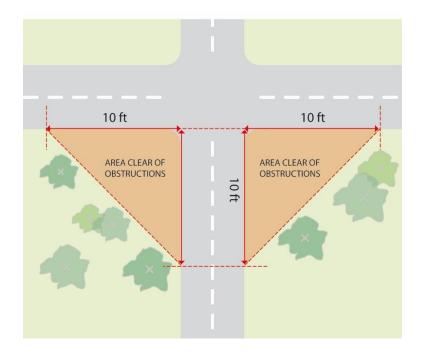

Municipal Address: 22 Colony Road Sponsor: Councilman Berthelot

(B) An ordinance amending the Gretna Code of Ordinances, Chapter 58 – Zoning and subdivisions; by adding a new category titled Screening and Fencing.