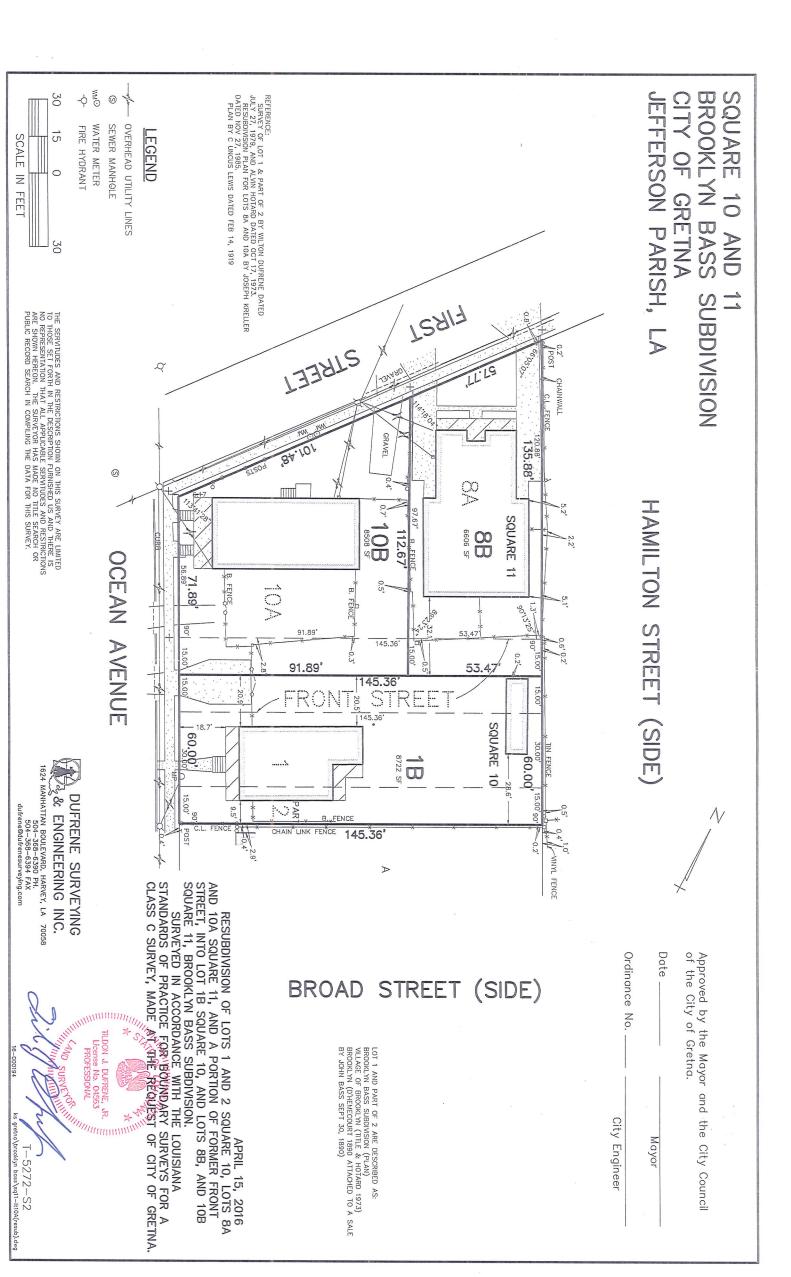

Requested by: Administration Sponsor: Councilman Rau

(E) An ordinance approving the un-dedication of a portion of Front Street between Hamilton Street and Ocean Avenue as per the preliminary plan of survey of Dufrene Surveying and Engineering, Inc., dated April 15, 2016 attached hereto as Exhibit "A".

Requested by: Administration Sponsor: Councilman Rau

(F) An ordinance approving the resubdivision of Lots 1 and 2, Square 10; Lots 8A and 10A, Square 11, and a portion of former Front Street, INTO Lot 1B, Square 10, AND Lots 8B and 10B, Square 11, Brooklyn Bass Subdivision, as per attached plan of survey and resubdivision of Dufrene Surveying & Engineering Inc., dated April 15, 2016.